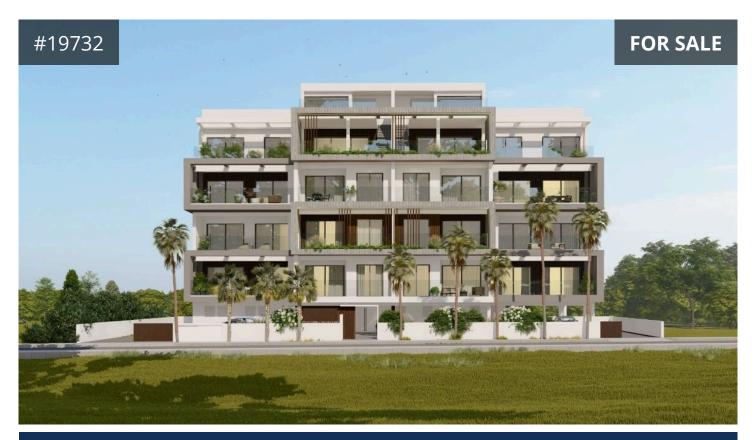

## Limassol, Germasogeia - Columbia 68 m² Covered | 1 Bedroom | 1 Bathroom

## Description

One-bedroom modern apartment for sale in Columbia area, Limassol. The apartment is located on the 2nd floor near all everyday amenities and services, offering easy access to the Limassol-Nicosia highway and about 10 minutes drive away from the beach. It consists of one bedroom, one bathroom, an open-plan kitchen with granite worktops, and a living/dining room.