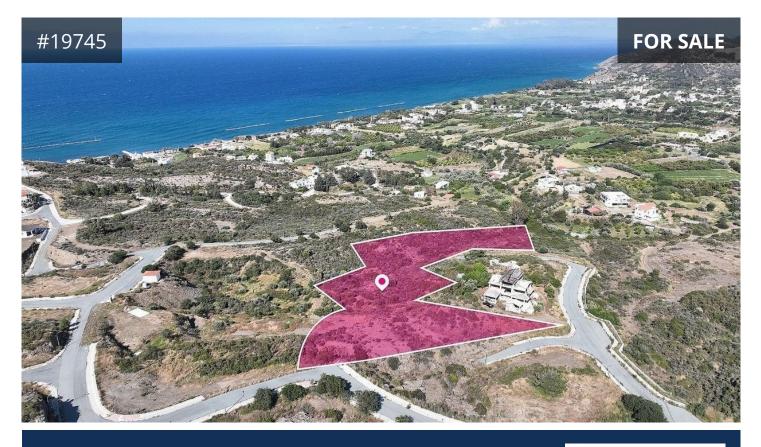

## Description

Residential field, extending to about 10,368 sq.m. in total. Access to the field is via a registered roads which facing the west and south-west side of the property. It has a total frontage of approx. 56m

The asset is located approx. 1.3km west from the center of the community and approx.600m south from the sea.

The property falls within Zone H2 $\beta$ , with a building coefficient of 80%, coverage of 45%, and permission for 2 floors (8.3m) of construction.