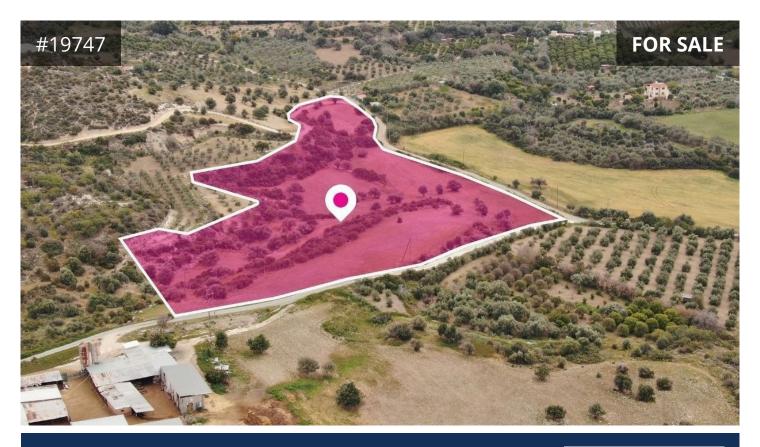

## Description

Agricultural field covers a total land area of 23.412 sq.m.

Access to the property is provided via a registered dirt road located on the southern side of the property.

The surface of the field is even and it has irregular shape.

The property located 3.5 from Agio Theodoro and 1.25 from Maroni village.

The property falls within Zone  $\Gamma$ 3, with a building coefficient of 10%, coverage of 10%, and permission for 2 floors (8,3m) of construction.