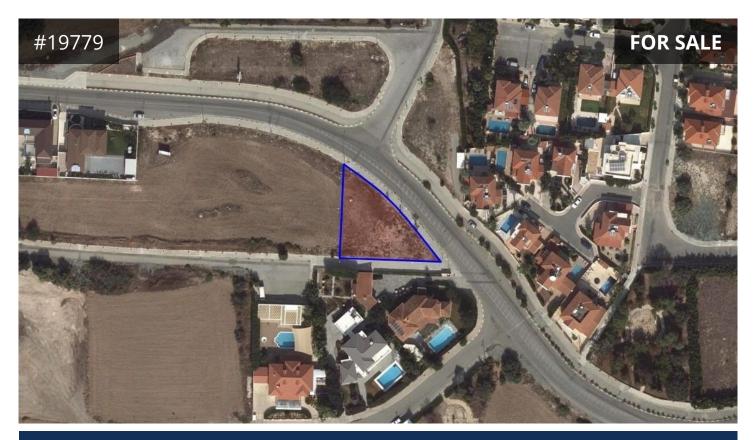

## Larnaca, Oroklini - Tourist Area 829 m² Area

## Description

Residential plot of 829m<sup>2</sup> for sale in Oroklini, Larnaca. Located in a populated area with easy access to the highway, nearby amenities and a short drive from the coastal line.

- Planning zone residential Ka6, Building Coefficient: 35%, Coverage Coefficient: 20%, Floor Allowance: 2, Max Height Allowance: 8.3m

- The plot has an irregular shape.
- Abuts a public road from 2 sides with a road frontage of approx. 94m.
- Title deed available
- Perfect plot for 2 houses with 400sqm plots.
- May be subject to VAT.