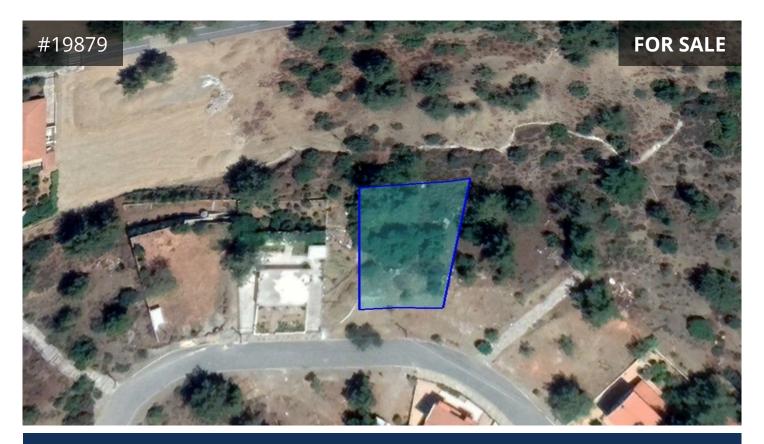

## Limassol, Trimiklini 822 m² Area

## Description

Residential plot of 822m² for sale in the Trimiklini, Limassol District. Located within the residential area of the village and approx. 1km southeast of the village's center, in close proximity to Troodos villages and approx. 20km from Episkopi Bay Beach.

- Planning zone residential H6 $\alpha$ , building density 25%, coverage coefficient 15% with floor allowance 2 and maximum height 8.3m.
- The plot has a regular shape and flat surface.
- Adjacent to a public road with a distance of approx. 6m.
- Served by all the utility services water, electricity, and telecommunication.