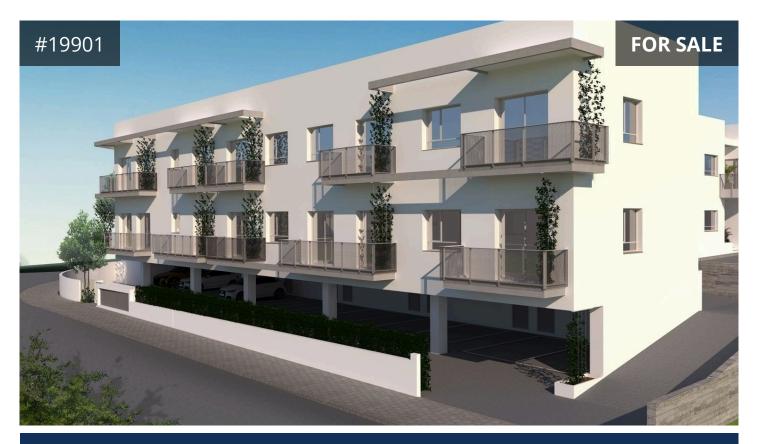

## Description

Two-bedroom, ground floor, under construction apartment for sale in Pyla - Larnaca.

This new project consists of 27 apartments allocated between the ground floor and a first floor. The development lies within close proximity to many essential amenities and with easy access to the highway, approx. 2km away from the beach and 13km away from Larnacas' city center.

The ground floor apartment consists of two bedrooms (master bedroom with ensuite facilities), main bathroom, open plan kitchen/dining/living room, store room, veranda, covered parking space and storage.