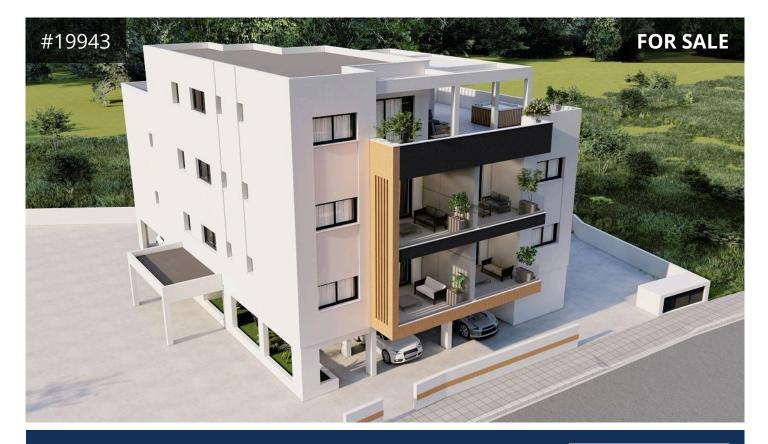

## Limassol, Parekklisia 93 m<sup>2</sup> Covered | 2 Bedrooms | 2 Bathrooms

## Description

Two-bedroom modern apartment for sale in Parekklisia, Limassol. Located in the center of Parekklisia only 5km away from the nearest sandy beach and close to all necessary amenities supermarkets, shops, and schools, with easy access to the highway approx. 2km. The property is situated on the first floor of the building, and it consists of an open-plan kitchen/ dining/sitting area, two bedrooms (one with an ensuite shower), and a main bathroom.

- Total covered area: 93m<sup>2</sup>
- Internal area: 78m<sup>2</sup>
- Covered veranda: 15m<sup>2</sup>
- Covered parking and storage
- Cooling & heating system: Split wall type units in living area and bedrooms.
- Floor Heating is optional and subject to extra cost.
- More technical specifications upon request