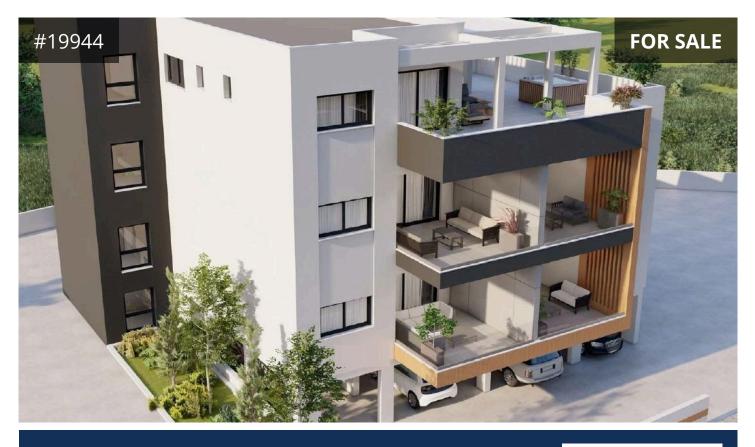

## **Limassol, Parekklisia** 69 m<sup>2</sup> Covered | 1 Bedroom | 1 Bathroom

## Description

One-bedroom modern apartment for sale in Parekklisia, Limassol. Located in the center of Parekklisia only 5km away from the nearest sandy beach and close to all necessary amenities supermarkets, shops, and schools, with easy access to the highway approx. 2km. The property is situated on the 1st floor of the building, and it consists of an open-plan kitchen/dining/sitting area, one bedroom and a main bathroom.