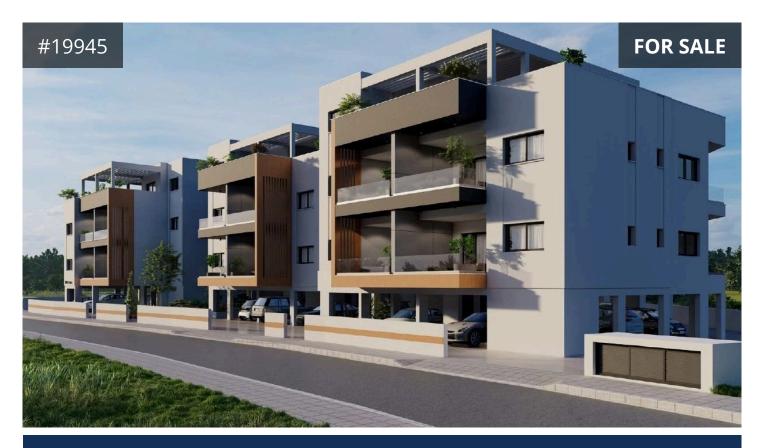

## Limassol, Parekklisia

128 m<sup>2</sup> Covered | 3 Bedrooms | 2 Bathrooms

## Description

Three-bedroom modern penthouse for sale in Parekklisia, Limassol. Located in the center of Parekklisia only 5km away from the nearest sandy beach and close to all necessary amenities supermarkets, shops, and schools, with easy access to the highway approx. 2km. The property is situated on the top floor of the building, and it consists of an open-plan kitchen/dining/sitting area, three bedrooms (one with an ensuite bathroom), and a main bathroom.