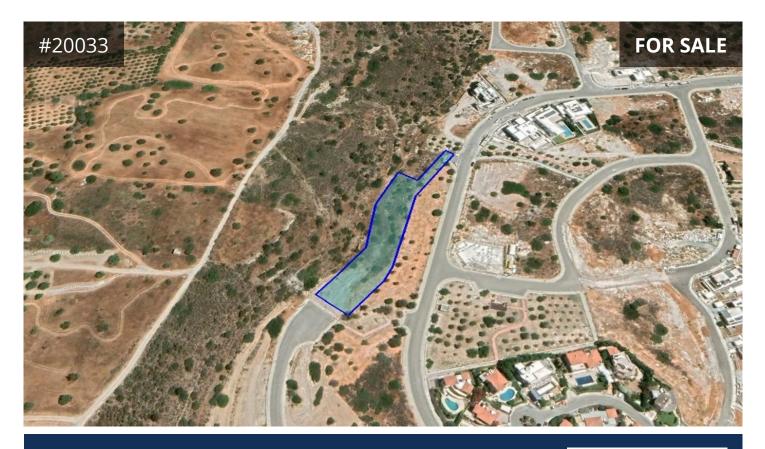

## Limassol, Germasogeia 3106 m<sup>2</sup> Area

## Description

Residential plot for sale in Paniotis area, Germasogia, Limassol. Prime, elevated area with panoramic views and easy access to the center of Limassol and the highway.

- Total area of 3106m<sup>2</sup>
- Planning zone: residential K $\alpha$ 8, maximum building density 60%, coverage
- coefficient 35%, in 2 floors and 10m height.
- The property has an irregular shape.
- Access to the plot is via a public road.