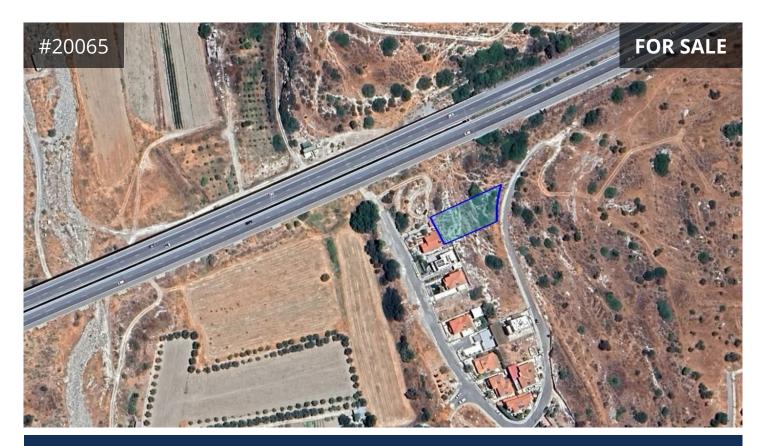

## Limassol, Erimi 887 m<sup>2</sup> Area

## Description

Residential plot of  $887~\text{m}^2$  for sale in Erimi, Limassol. Closed to all necessary amenities schools, shops and supermarket. With easy access to main roads and highways located 30m from the Limassol-Paphos motorway.

- Planning Zone: Residential H3, Building Density 60%, Coverage Coefficient 35% with maximum 2 floors and 8.3m height.
- The plot has a rectangular shape and even surface.
- The plot abuts a public road with a road frontage of approx. 22m.