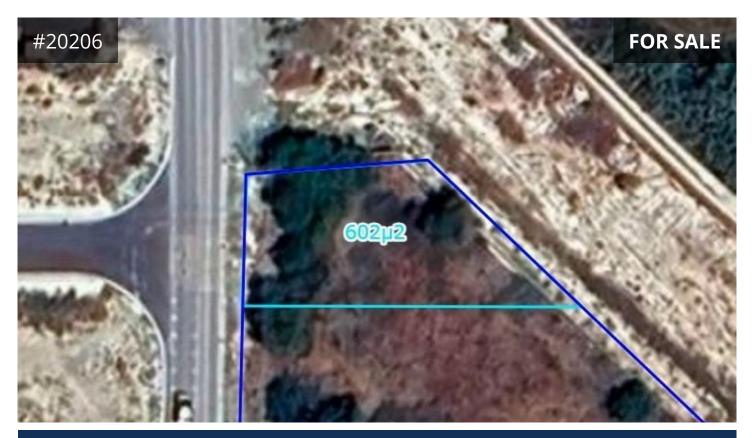

## Larnaca, Livadia 603 m² Area

## Description

Residential plot of approx. 603m<sup>2</sup> for sale in Livadia Municipality, Larnaca. It is located approx. 500m north of the center of the municipality, in a quiet area next to a nature protection area. The plot abuts a public road of approx. 17m.

- Planning zone: Residential  $K\alpha6$ , Building Density: 90%, Coverage Coefficient 50%, Floor Allowance: 2, Height Allowance: 10m

- Road frontage: 17m approx.
- The plot has a regular shape and even surface.
- The field is currently under division procedures.
- The immediate area comprises of residential developments and undeveloped parcels of land.