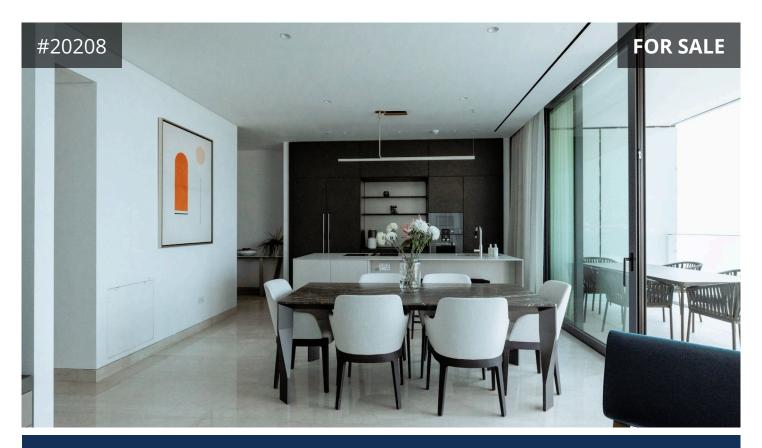

## Description

Two-bedroom luxury apartment for sale in Mouttagiaka - tourist area, Limassol. The property is close to all necessary amenities shops, restaurants, supermarkets, and schools. With easy access to the main roads and walking distance to the nearest sandy beach. It consists of an open-plan kitchen/dining/sitting area, two bedrooms, one with ensuite facilities, and a main bathroom.

- Total covered area: 155.8m<sup>2</sup> - 157.2m<sup>2</sup>

- Internal area: 107.1m²- 108.9m²

- Covered verandas: 25.2m² - 25.9m²

- Common areas: 22.8m<sup>2</sup> - 23.1m<sup>2</sup>

- Valet automated parking with storage.