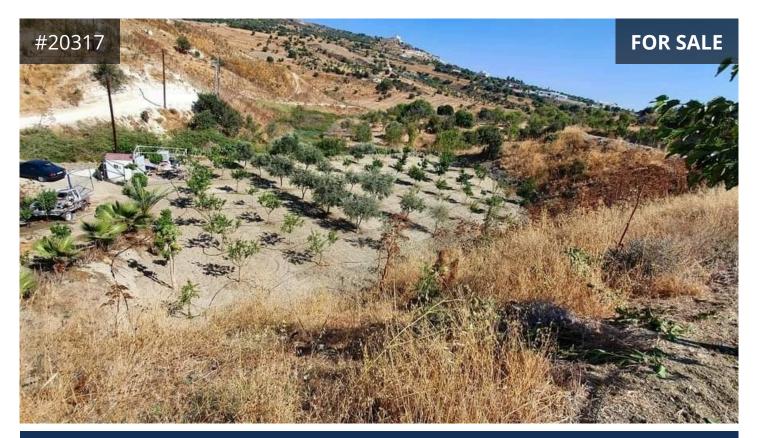

## Description

Agricultural field of 4683m² for sale in Armou, Paphos. Located about 5 km from Paphos centre and amenities, 15 minutes drive away from Paphos airport.

Ideal for house, Solar park, storage, agriculture, farm.

- Planning zone agricultural  $\Gamma 3$  , 10% building density, 10% coverage, with maximum 2 floors and a maximum height of 8.3m.
- The field has a regular shape with a flat surface
- Registered Road
- Covered by utility services (water, electricity)
- Private water well
- Title Deed Available