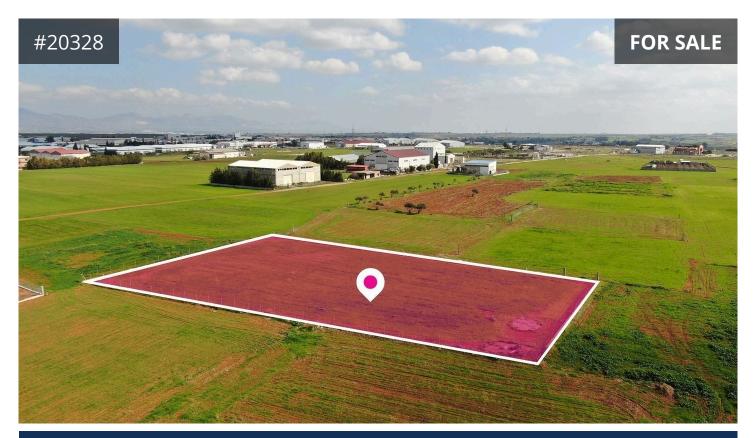

## Nicosia, Palaiometocho 2967 m² Area

## Description

Industrial field in Palaiometocho extending to about 2.967 sq.m.

The property has a rectangular shape with a flat surface.

The field currently is at a distance of 140m away from the nearest registered road. Nevertheless, according to the proposed future road network, the field may be affected by a division in two fields of 1.845 sq.m. with a total road frontage of approximately 45m and 420 sq.m. with a total road frontage of approximately 43m.

The property is located approximately 1.8km to the Nicosia highway and approximately 430m to Grigori Afxentiou avenue.

€150,000 +VAT

TYPE Field
PLOT 2967 m<sup>2</sup>
TITLE DEED Yes