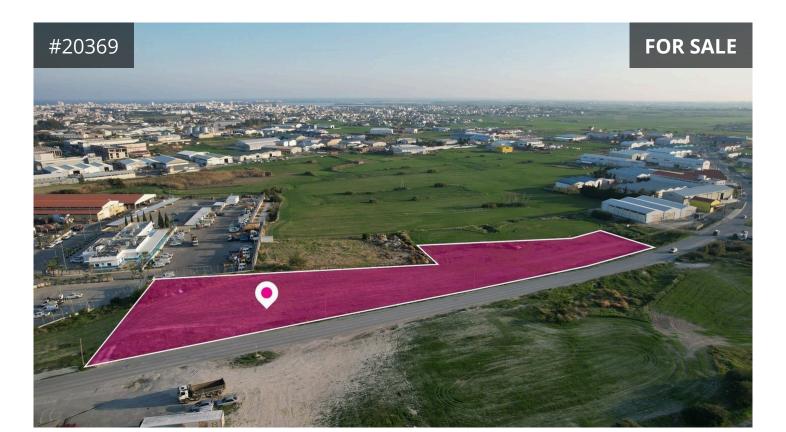

## Larnaca, Dimos Aradippou 9185 m² Area

## Description

Light Industrial, category B field extending to about 9.185 sq.m.

The property has a flat surface and access is via a registered road with a total frontage of approximately 215m.

It also benefits from a planning permit for plot division (Issue Date: 30/07/2009) and a planning permit for 19 warehouses(Issue Date: 02/08/2010). The asset falls within Zone B $\delta$ 2, with a building coefficient of 50%, coverage of 50%, and permission for 1 floor (5.5m) of construction.

€485,000 +VAT €575,000

TYPE Field
PLOT 9185 m<sup>2</sup>
TITLE DEED Yes