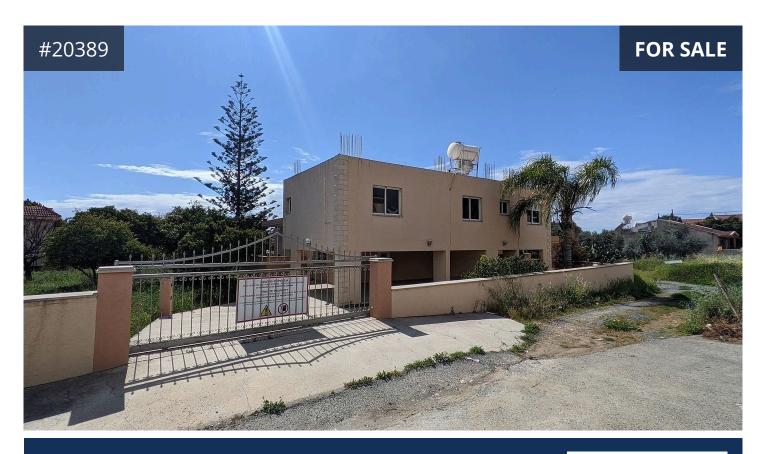

## **Limassol, Dimos Ypsona** 355 m<sup>2</sup> Covered | 4 Bedrooms | 2 Bathrooms

## Description

Property based on the distribution agreement relates to a net land area (after deductions for road network, and public green areas, to approx. 1.209m<sup>2</sup>.

The two-storey house consists of a large entrance hall/ living room, a separate kitchen with a secondary living room, a guest W/C, a storage space under the staircase and three verandas on the ground floor.

The first floor consists of 3 bedrooms (of which the main is en-suite with a shower and a walk-in wardrobe), an office that can be used as a bedroom, a main bathroom, and a balcony.

Additionally, the property offers a semi-basement of approx. 105m<sup>2</sup> with a kitchenette and covered parking.

The house has been built on the western part of the land and the potential buyer may benefit from an unutilized part of the land that can be converted into a plot.

€495,000 €550,000

TYPE House **BEDROOMS** 4 **BATHROOMS**  $355 \, \text{m}^2$ **COVERED** 1209 m<sup>2</sup> **PLOT STATUS** Resale **ENERGY EFFICIENCY RATING** Certificate expected YEAR OF CONSTRUCTION 2005 **TITLE DEED** Yes