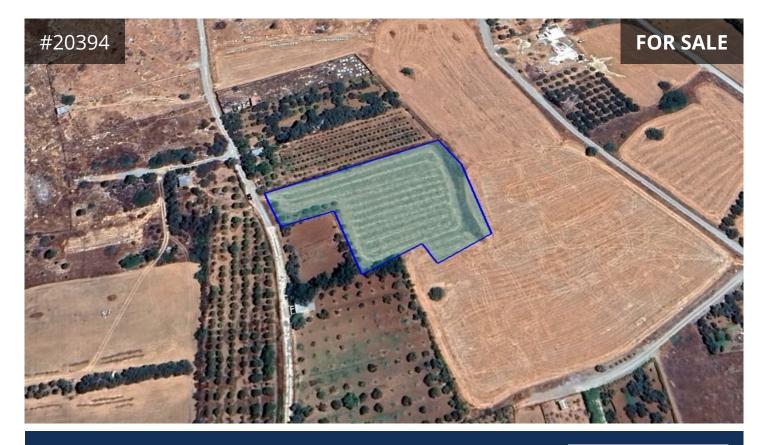

## **Limassol, Dimos Ypsona** 5154 m<sup>2</sup> Area

## Description

Agricultural field of 5154m<sup>2</sup> for sale in Ypsonas, Limassol. Located approx. 2,5 km from the center of Ypsonas, approx. 1 km from the main road Ypsonas-Kolossi, and within an easy access to the main roads and the highway.

- Planning Zone: Agricultural F0, Building Density 0%, Coverage Coefficient 0%

- The plot has an irregular shape and a flat surface.
- Abuts a public road with a road frontage of approx. 23m.