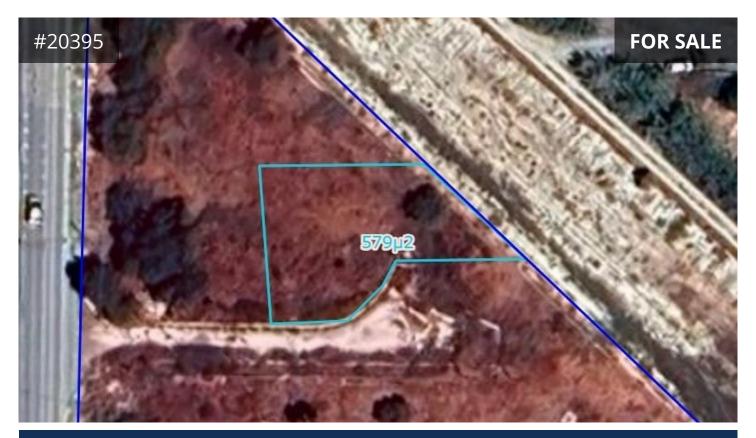

## Larnaca, Livadia 580 m² Area

## Description

Residential plot of approx. 580m² for sale in Livadia Municipality, Larnaca. It is located approx. 500m north of the center of the municipality, in a quiet area next to a nature protection area. The plot abuts a public road of approx. 40m.

- Planning zone: Residential  $K\alpha6$ , Building Density: 90%, Coverage Coefficient 50%, Floor Allowance: 2, Height Allowance: 10m

- Road frontage: 40m approx.
- The plot has a regular shape and even surface.
- The field is currently under division procedures.
- The immediate area comprises of residential developments and undeveloped parcels of land.