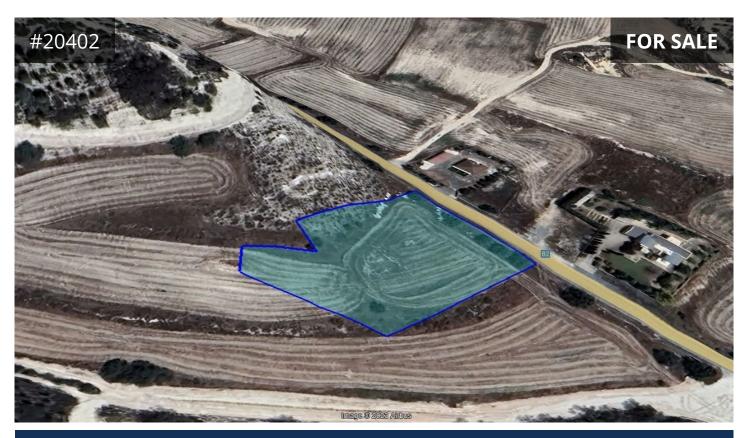

## Description

Large agricultural field of 4,172m² for sale in Aradippou, Larnaca. Located in a convenient yet private and tranquil environment in the exclusive Pascal area and backing on to the beautiful national forest park. Connecting you to nature whilst only a few minutes from the main highways, this idyllic piece of land benefits from an extensive road frontage of 60 metres (making it perfect for a grand driveway entrance).

- Planning zone  $\Gamma\alpha4$  Building Density of 10% %, coverage coefficient 10 %, with maximum floors allowance: 3, Maximum Height: 13,1 m.

- Abuts public road with a road frontage of approx. 60m.
- The field has a regular shape and even surface.
- Water and Electricity available