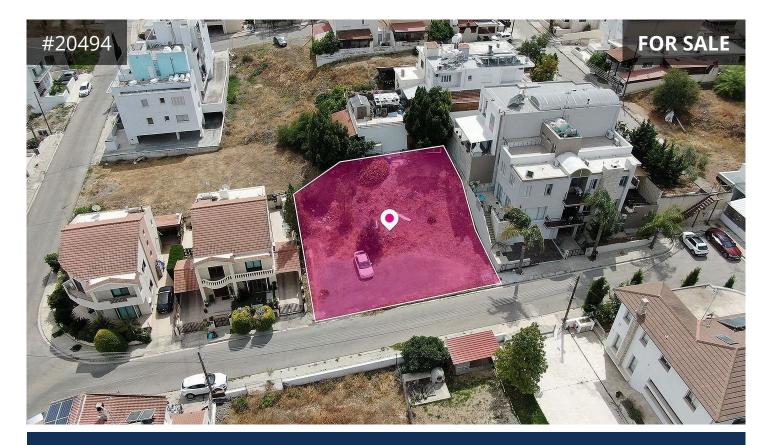

## **Nicosia, Lakatamia** 539 m<sup>2</sup> Area

## Description

Residential plot of 539 sq.m. in total. The property has rectangular shape . Access to the plot is via a registered road which is facing the eastern side of the property. Total frontage is approx. 22m

The asset is located approx. 460m north-east of Anthoupolis junction.

The property falls within Zone K $\alpha$ 6, with a building coefficient of 90%, coverage of 50%, and permission for 2 floors (10m) of construction.