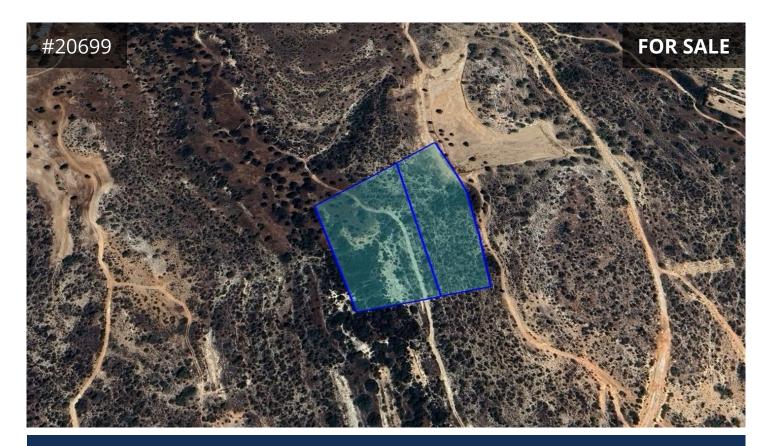

## Description

Two adjoines touristic sea view fields of 18785m² for sale in Pissouri, Limassol. They are situated c. 250m of the centre of the Avdimou Community and c. 2km east of Pissouri Bay.

- Planning Zone: Tourist T5, building density 30%, coverage coefficient 20% with maximum floors 3 and maximum height 13.1m
- The fields have a regular shape with a mostly flat and even surface. One partially slopes to the south and the other one partially slopes to the south and west.
- Landlocked with the nearest registered road situated 120m away.
- The immediate area consists of mainly undeveloped land and scattered touristic units.