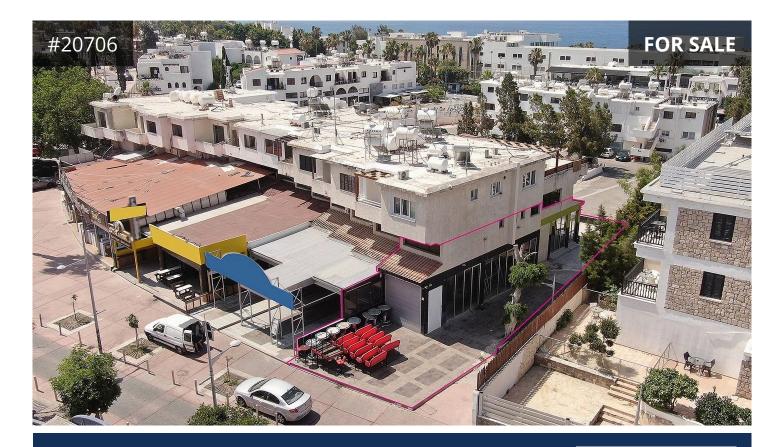

## Paphos, Kato Paphos 50 m<sup>2</sup> Covered

## Description

50% share of 2 unified shops (no.20 and no.21)

The asset is located approx 100 meters north of Poseidonos Avenue and 250 meters north of the sea.

Property with registration number 0/6040, falls within Zone T6 $\epsilon$ , with a building coefficient of 50%, coverage of 25%, and permission for 3 floors (13.5m) of construction.

The property is occupied.