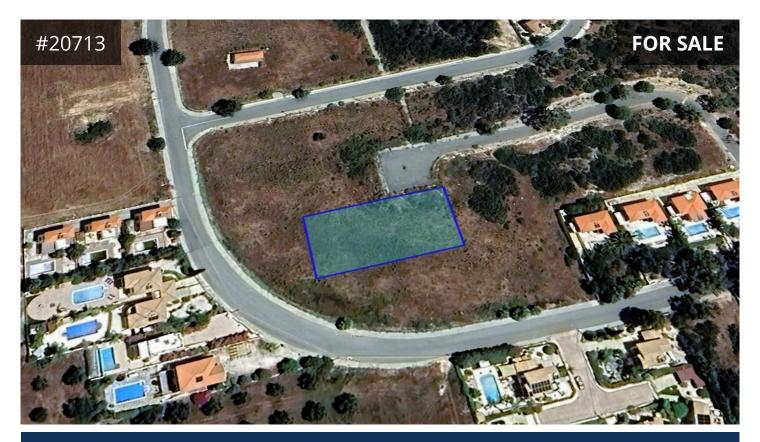

## Description

50% of an agricultural plot, extending to about 681 m² out of 1,361 m² in total. The property is rectangularly shaped with a flat surface. Access to the plot is via a registered road with total frontage of approx. 20m.

The asset is located approx. 2.4km from the motorway.

It is noted that the property abuts onto a green area.

The property falls within Zone  $\Gamma$ 3, with a building coefficient of 10%, coverage of 10%, and permission for 2 floors (8.3m) of construction.