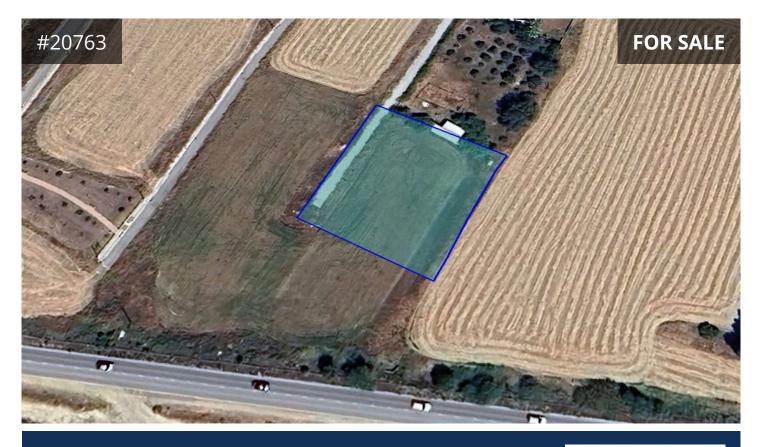

## **Nicosia, Geri** 2000 m<sup>2</sup> Area

## Description

Residential field of 2000m<sup>2</sup> for sale on Pen Hill, Geri, Nicosia. Close to Athalassa National Park, and only 10 minutes drive away from the Mall of Cyprus.

- Planning zone residential Ka7, building density 80%, coverage coefficient
- 45% with floor allowance 2 and maximum height 10m.
- The field has a regular shape and a flat surface.
- Abuts a public road with a road frontage of approx. 40m.