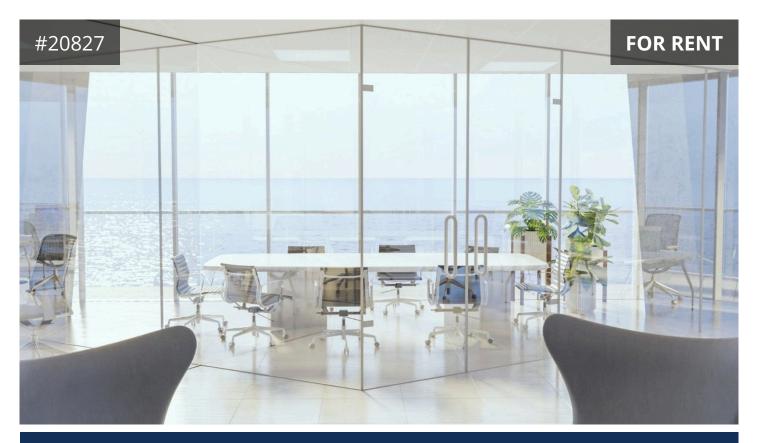

## Description

A luxurious brand new sea-front office for rent in Neapolis quarter, Limassol centre. The office is on the 4th floor and comprises an open-plan space. It enjoys beautiful sea and city views. It offers easy access to the main roads, amenities, and restaurants.

- Total covered area: 99m<sup>2</sup>

- Internal area: 79m<sup>2</sup>

- Covered veranda: 20m²

- Parking spaces: 1

- State-of-the-art office space
- Sea views from every desk
- Fast digital connectivity
- Maintenance and access control
- Security and concierge
- Private underground parking
- Public toilets (6) on each floor