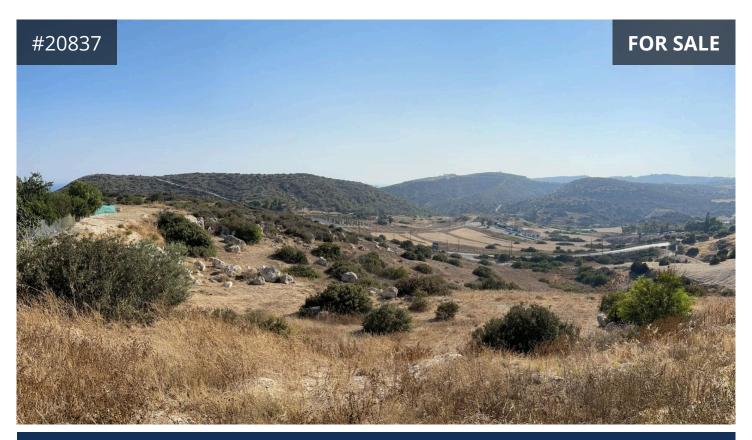

## Description

A residential plot of 6760m<sup>2</sup> with panoramic view for sale in Pareklisia, Limassol. Located in a quiet area on the way to the village, in an excellent location with an unobstructed valley view. Within a short drive away from amenities and an easy access to the highway and to the Saint Raphael Marina.

- Planning Zone: Residential H6, Building Density 20%, Coverage Coefficient 20% with maximum 2 floors and 8.3m height.

- The plot has an irregular shape and flat surface.
- The land (total of  $10368m^2$ ) is sold with a division license for a plot, ideal for building a private residence with covered area up to  $1350m^2$ .