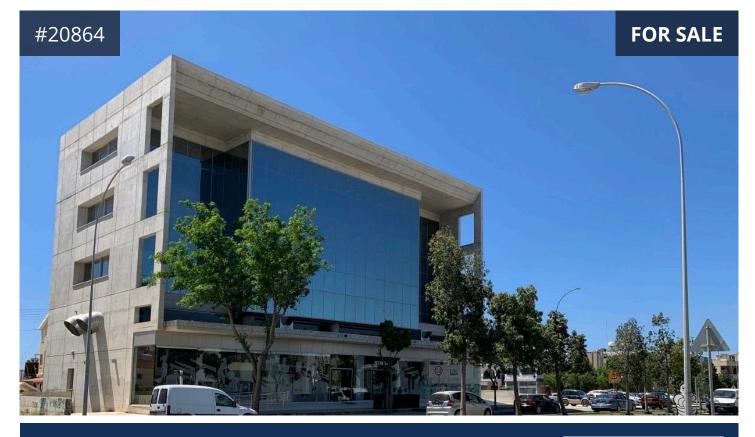

## Limassol, Mesa Geitonia 208 m<sup>2</sup> Covered

## Description

Top floor office for sale in Mesa Geitonia, Limassol. Located approx: 300m from the Agia Fyla roundabout with direct access to the Paphos/Nicosia highway. The office is on the 3rd floor and consists of an open floor plan, a kitchen, toilets for men and women, and two underground parking spaces.