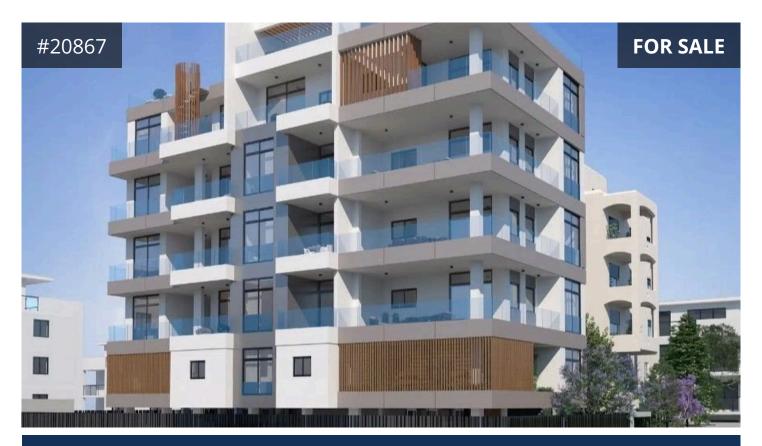

## Limassol, Potamos Germasogeias 213 m<sup>2</sup> Covered

## Description

Brand new offices for sale in Potamos Germasogeias, Limassol. Located 400m from the beach, one of the most sought-after and prestigious residential areas in Limassol, and within walking distance to all everyday necessary amenities. The office on the mezzanine consists of an open floor plan, a kitchen and a toilet with a shower, and the 1st floor (whole floor) office consists of an open floor plan, two toilets and covered verandas.

- Total covered area: 294m<sup>2</sup> (mezzanine 119m<sup>2</sup>, 1st floor 175m<sup>2</sup>)
- Covered veranda: 83m² (mezzanine 32m², 1st floor 51m²)
- Covered V area: 41m<sup>2</sup>
- VRV cooling system
- Secured gated complex and secured parking
- Communal features: gym, roof garden, security alarm system
- Estimated Completion Date: September 2024

€2,000,000 +VAT

TYPE Office

COVERED 213 m<sup>2</sup>

STATUS Under construction

ENERGY EFFICIENCY RATING

Certificate expected

YEAR OF CONSTRUCTION 2024

TITLE DEED Share of land