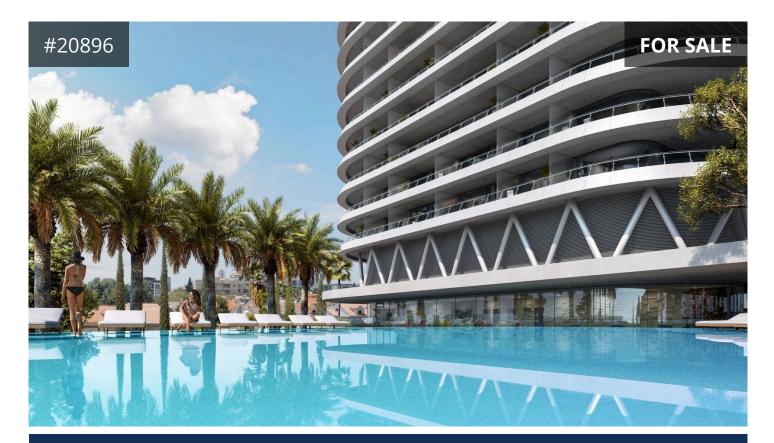

## **Limassol, Potamos Germasogeias** 274.92 m<sup>2</sup> Covered | 3 Bedrooms | 2 Bathrooms

## Description

Brand new three-bedroom sea view apartment for sale in Potamos Germasogeias, Limassol. Located in the tourist area near many everyday amenities, only 450m from the nearest beach, and within an easy access to the main roads and the highway. The 6th floor apartment consists of three bedrooms (master bedroom with ensuite facilities and a walk-in closet), two bathrooms, an office, an open plan kitchen/dining/living room, and a large covered veranda/sundeck/garden.

- Total covered area: 274.92m<sup>2</sup>
- Internal area: 152.2m<sup>2</sup>
- Covered veranda: 54.3m<sup>2</sup>
- Covered sundeck: 68.42m<sup>2</sup>
- Covered garden: 9.3m<sup>2</sup>
- Height of the ceiling 3.15m
- Smart Home systems
- Air conditioning in the bathrooms