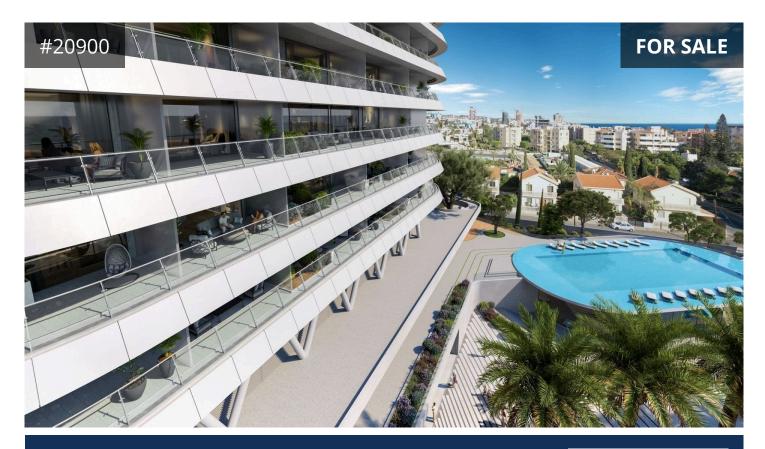

## **Limassol, Potamos Germasogeias** 134.3 m<sup>2</sup> Covered | 2 Bedrooms | 2 Bathrooms

## Description

Brand new two-bedroom sea view apartment for sale in Potamos Germasogeias, Limassol. Located in the tourist area near many everyday amenities, only 450m from the nearest beach, and within an easy access to the main roads and the highway. The 18th floor apartment consists of two bedrooms (master bedroom with ensuite facilities), main bathroom, an open plan kitchen/dining/living room, and a large covered veranda.

- Total covered area: 134.3m<sup>2</sup>
- Internal area: 98.4m<sup>2</sup>
- Covered veranda: 35.9m<sup>2</sup>
- Covered garden: 14.5m<sup>2</sup>
- Height of the ceiling 3.15m
- Smart Home systems
- Air conditioning in the bathrooms
- Underfloor heating systems
- Two lounge/barbeque areas at each residential floor (except the