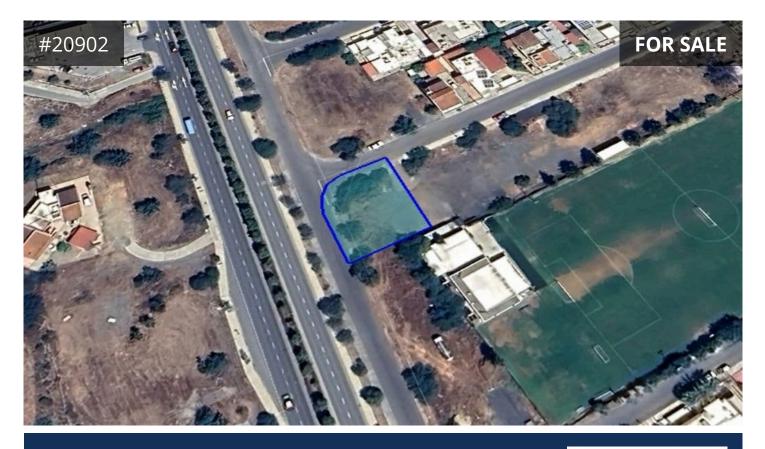

## **Limassol, Agia Fylaxis** 736 m<sup>2</sup> Area

## Description

Residential corner plot of 736m<sup>2</sup> for sale in New Ekali, Limassol. The immediate area comprises of other residential developments. Ideally situated close to a plethora of amenities and services such as schools, supermarkets, shops,

- Planning Zone: Residential Ka7, Building Density 80%, Coverage Coefficient 45% with maximum 3 floors and 13.5m height.
- The plot has a regular shape and a flat surface.
- Suitable for the construction of a three-storey residential building
- Title deed available