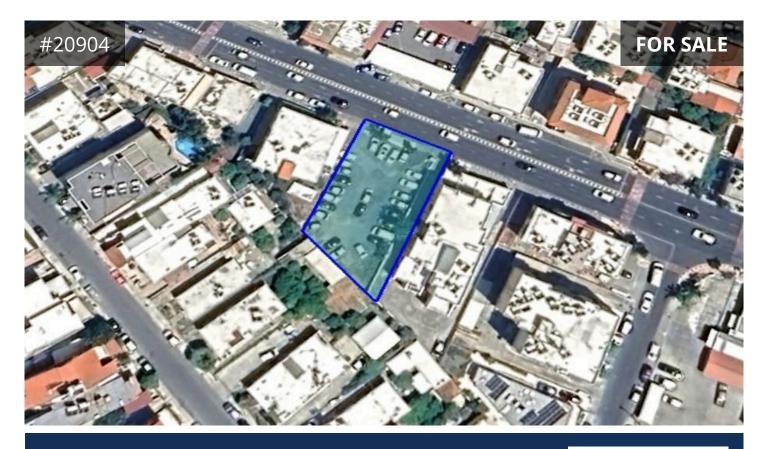

## **Limassol, Agios Georgios Havouzas** 825 m<sup>2</sup> Area

## Description

Commercial plot of 825m<sup>2</sup> for sale in Makedonias Avenue, Limassol. The immediate area comprises of other commercial developments. Ideally situated close to a plethora of amenities and services such as schools, supermarkets, shops,

- Planning Zone: Commercial EB4, Building Density 140%, Coverage Coefficient 50% with maximum 4 floors and 17m height.

- The plat has a regular shape and a flat surface.
- The plot has a regular shape and a flat surface.
- Suitable for the construction of a four-storey commercial building.
- Title deeds available