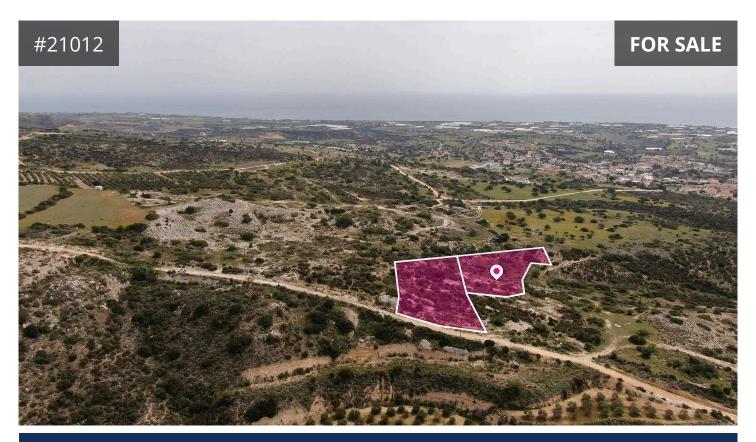

## Larnaca, Psematismenos 8697 m² Area

## Description

Two sea view, adjacent residential fields extending to about 8.697 sq.m. in total are located in Psematismenos, Larnaca.

Both fields abut government owned land on their eastern border and access is via a registered road with a total road frontage of approximately 30m.

The surrounding area of the assets is primarily residential.

This property consists of:

Property with registration number 0/11538 extending to approximately 4.014sq.m. in total and falls within Zone H3 with a building coefficient of 60%, coverage of 35%, and permission for 2 floors (8.3m) of construction. Property with registration number 0/11888 extending to approximately 4.683sq.m. in total and falls within Zone H3 with a building coefficient of 60%, coverage of 35%, and permission for 2 floors (8.3m) of construction.