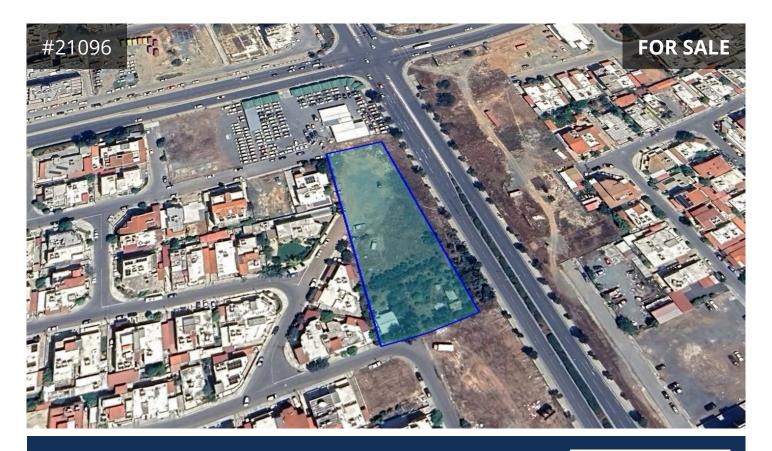

## **Limassol, Kato Polemidia** 4125 m<sup>2</sup> Area

## Description

Large commercial field of 4125m<sup>2</sup> for sale in Kato Polemidia, Limassol. Located on a main street in prime location, only 1km from the highway, within easy access to the city center and the Limassol port.

- Planning Zone - residential Ka5 (28%)/commercial E $\beta$  (72%), building density 100%/100%, coverage coefficient 50%/50% with maximum floors 3/3 and maximum height 13.5m/13.5m

- The field has a regular shape and a flat surface.
- Abuts a public road with a road frontage of approx. 110m.
- Title deed available.