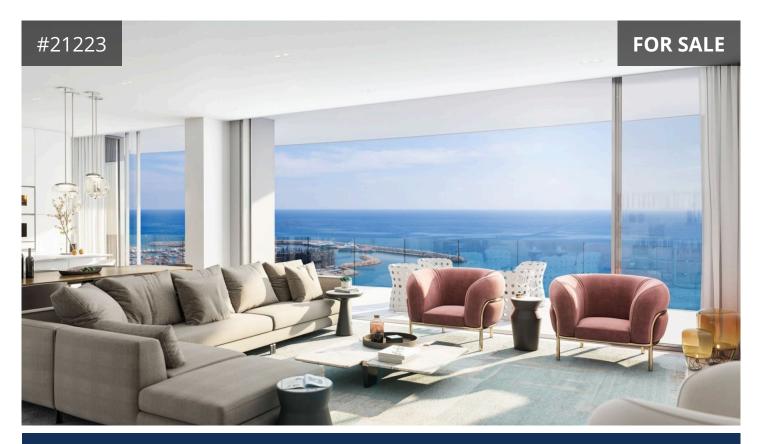

## Description

Luxurious two-bedroom sea view apartment for sale in Limassol. An idyllic coastal setting combined with convenient access to Limassol's dining, shopping, and entertainment destinations with the Limassol Marina, new golf course and casino only minutes away. The 14th floor apartment consists of two bedrooms (master bedroom with ensuite facilities), main bathroom, an open plan kitchen/dining/living room, and a large veranda with stunning sea views.

- Total Covered Area: 114m<sup>2</sup>

Internal Area: 85m²
 Covered Veranda: 29m²
 Common Area: 44.68m²

- Apartment's Signature collection includes: furniture package, Miele appliances, upgraded kitchen, sound system in living room, heated towel rails in all bathrooms, advance smart home system and service lift in communal area