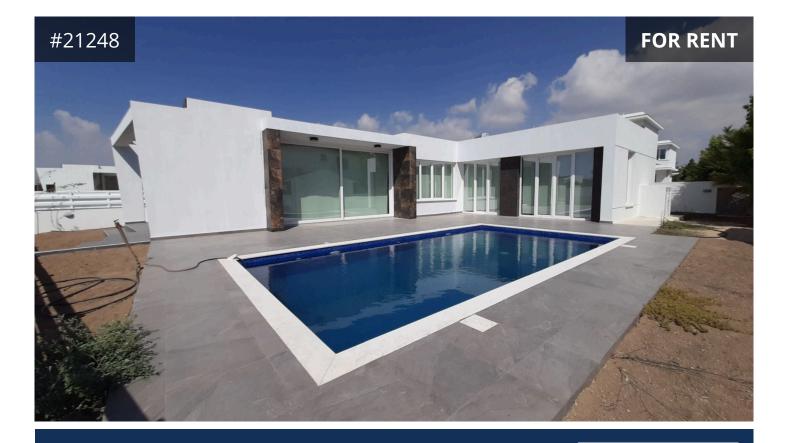

## Description

Brand new bungalow near the beach for rent in Pyla, Larnaca. Next to green area and only 400m from the sandy beach, two universities nearby are easily accessible, and in close proximity of amenities such as supermarkets, banks, pharmacies, shops as well as within easy access to the highway. The bungalow consists of three ensuite bedrooms, guest W/C, open plan kitchen/dining/living room area, garden, storage, parking and private pool (6 x 4)

- Furnished & equipped ( Brand new)
- Total covered area: 163.60m<sup>2</sup>
- Internal area: 158.20m<sup>2</sup>
- Covered veranda: 5.40m<sup>2</sup>
- Storage: 1.90m<sup>2</sup>
- Plot area: 440m<sup>2</sup>
- Underfloor heating
- A/C in all areas