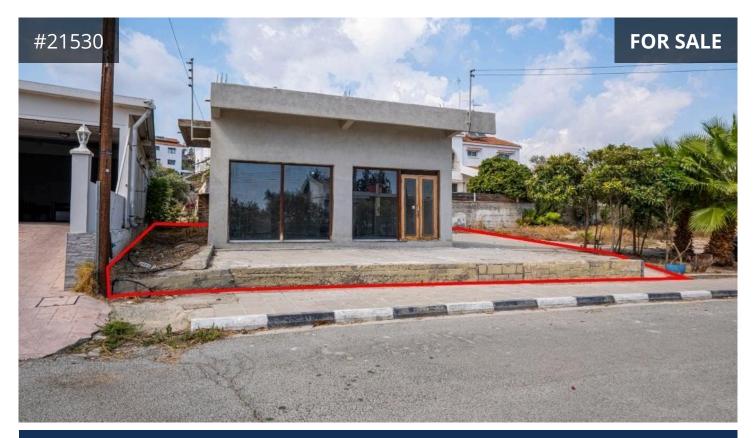

## Description

The property for sale is a single-storey building in Anglisides, Larnaca District. It is located in close proximity of Larnaka-Limassol highway and Anexartisias Avenue.

It is situated in a plot with a total land area of 948sqm and a share (50%) corresponds to the single-storey building, relating on a land area of approximately 474sqm. It benefits from 14,5m road frontage along its southern border.

The building has an internal area of 95sqm and a covered external area of 20sqm.

There is a distribution agreement in place.

€115,000

TYPE Commercial Building

COVERED 115 m<sup>2</sup>

PLOT 474 m<sup>2</sup>