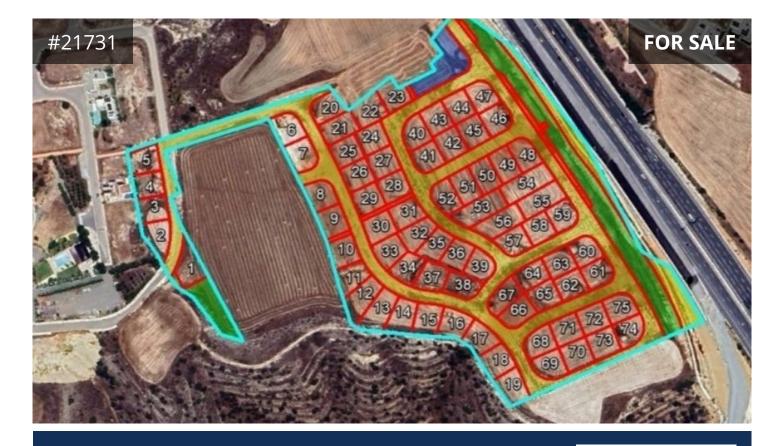

## Description

Residential plot (no. 42), under division, of 530m<sup>2</sup> for sale in Dali, Nicosia. Located in the "Nea Lidra" area, west of the Nicosia - Limassol highway and c. 1km north of the road connecting the motorway with Tseri.

- Planning zone residential Ka8, Building density of 60%, coverage coefficient 35% with maximum floor allowance 2 and maximum height of 10m.

- The plot has a regular shape and a flat surface.

- Abuts a public road.