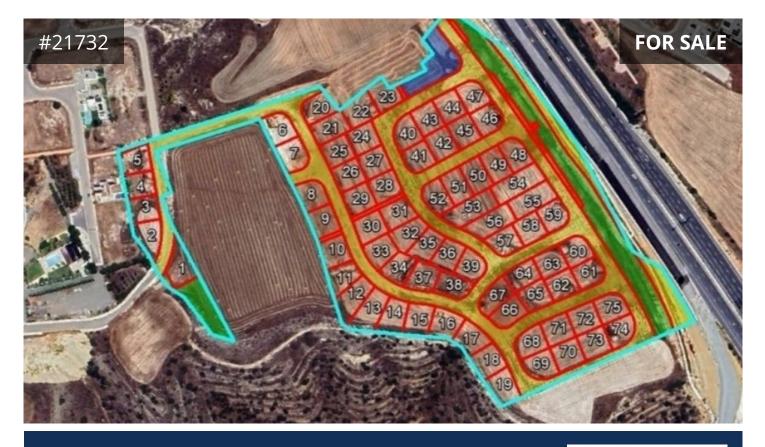

## Nicosia, Dali 527 m<sup>2</sup> Area

## Description

Residential plot (no. 44), under division, of 527m<sup>2</sup> for sale in Dali, Nicosia. Located in the "Nea Lidra" area, west of the Nicosia - Limassol highway and c. 1km north of the road connecting the motorway with Tseri.

- Planning zone residential Ka8, Building density of 60%, coverage coefficient 35% with maximum floor allowance 2 and maximum height of 10m.

- The plot has a regular shape and a flat surface.

- Abuts a public road.