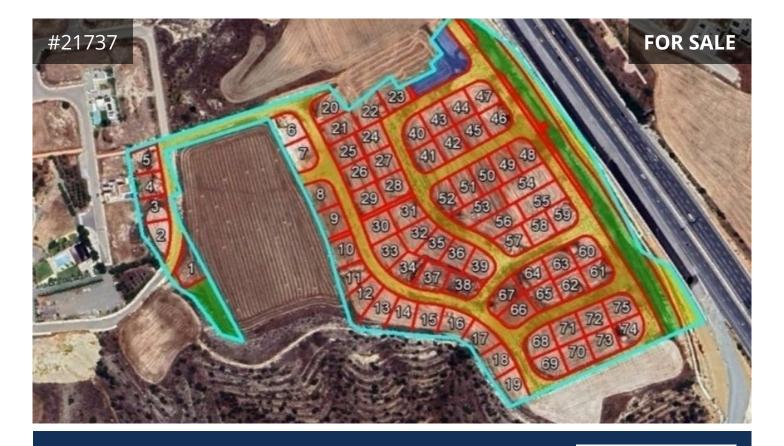

## Description

Residential plot (no. 46), under division, of 535m<sup>2</sup> for sale in Dali, Nicosia. Located in the "Nea Lidra" area, west of the Nicosia - Limassol highway and c. 1km north of the road connecting the motorway with Tseri.

- Planning zone residential Ka8, Building density of 60%, coverage coefficient 35% with maximum floor allowance 2 and maximum height of 10m.

- The plot has a regular shape and a flat surface.

- Abuts a public road.