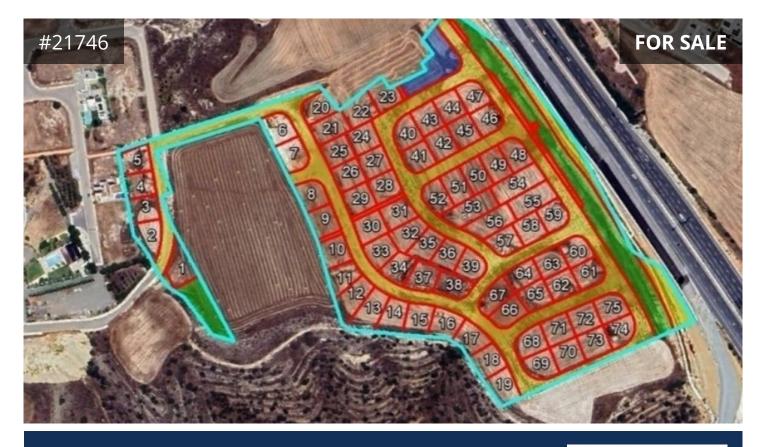

## Description

Residential plot (no. 39), under division, of 525m<sup>2</sup> for sale in Dali, Nicosia. Located in the "Nea Lidra" area, west of the Nicosia - Limassol highway and c. 1km north of the road connecting the motorway with Tseri.

- Planning zone residential Ka8, Building density of 60%, coverage coefficient 35% with maximum floor allowance 2 and maximum height of 10m.

- The plot has a regular shape and a flat surface.

- Abuts a public road.