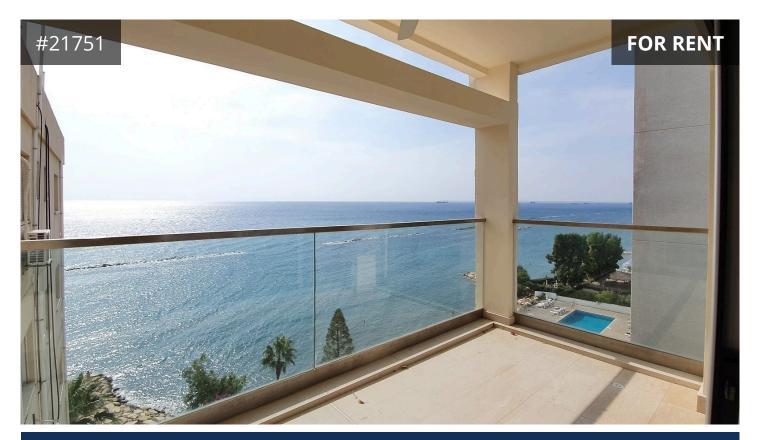

## Description

Panoramic sea view three-bedroom, beach-front apartment for rent in Potamos Germasogeias, Limassol. The top floor recently renovated apartment consists of 3 bedrooms (master bedroom ensuite), main bathroom, a living/dining area, a separate kitchen, and a covered veranda.

- Total covered area: 118m<sup>2</sup>

- Internal 105m<sup>2</sup>

- Covered veranda: 13m<sup>2</sup>

- Fully furnished

- VRV air conditioning

- Shutters

- Year of Construction: 1978

€4,500 /month