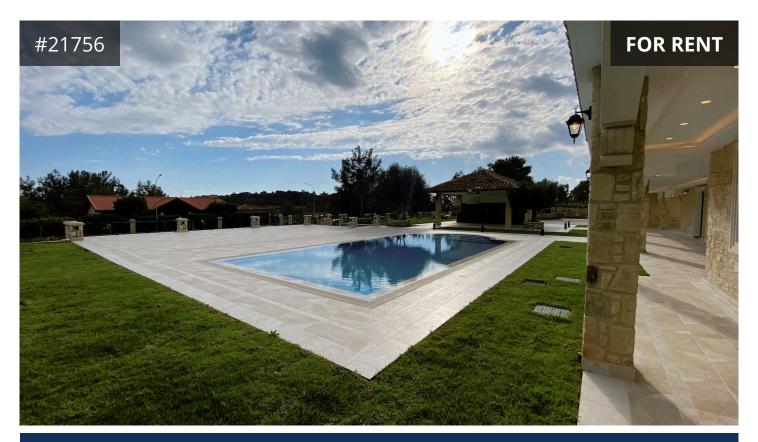

## **Property Specifications:**

- Total covered area: 480m<sup>2</sup>
- Internal area: 420m<sup>2</sup>
- Covered veranda: 80m²
- Plot area: 4826m<sup>2</sup>
- Roman style overflow Swimming pool 5m x 12m (60m<sup>2</sup>)
- Air conditioning, Central heating