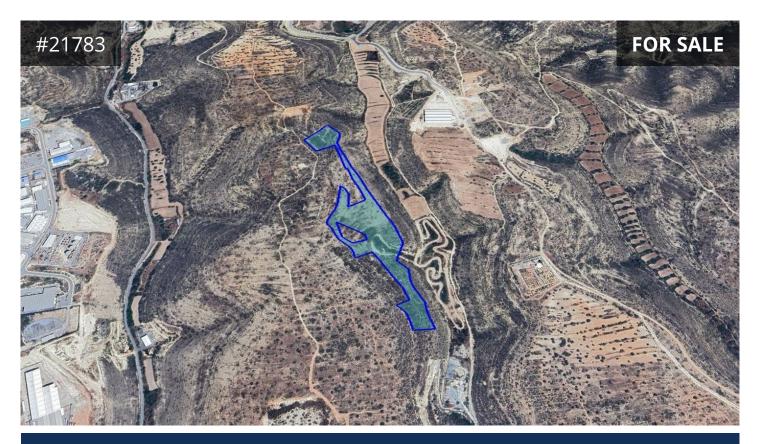

## Limassol, Dimos Ypsona

50837 m<sup>2</sup> Area

## Description

Large industrial field of 50,837m<sup>2</sup> or sale in Ypsonas, Limassol. It is located approximately 800m from Agios Sylas industrial zone.

- The property has irregular shape and slightly sloping surface.
- Landlocked, but abuts on non-registered road.
- Planning zone  $\Gamma\gamma 1$  (Agricultural) at a ratio of 18%, with a maximum building ratio of 30%, on 2 floors and height 7m
- Planning zone  $\Delta\alpha 3$  (Protection) at a ratio of 35%, with a maximum building ratio of 5%, maximum coverage ratio of 5%, on 2 floors and height 7m
- planning zone B $\delta$ 4 (Industrial) at a ratio of 47%, with a maximum building ratio of 80%, maximum coverage ratio of 60%, on 2 floors and height 7m