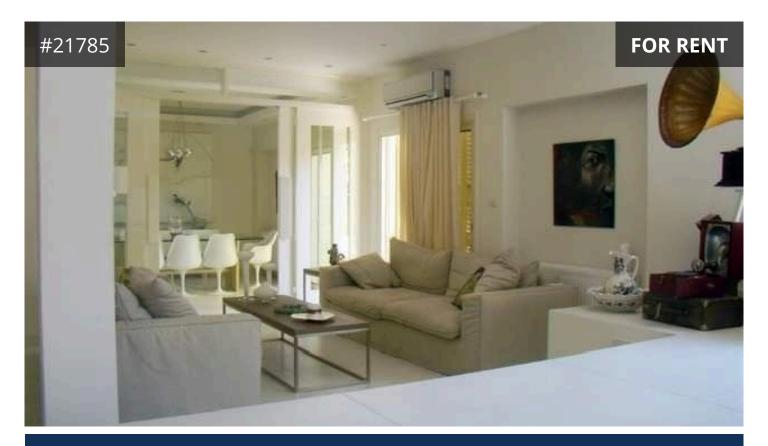

## Description

Three-bedroom house for rent in Petrou & Pavlou, Limassol. Located close to everyday amenities, schools and services. Within an easy access to all main roads and the highway and only minutes drive away from the Limassol Marina. The two-story house comprises of three bedrooms (master bedroom with walk-in closet), an office, main bathroom, guest W/C, living room with a fireplace, and a separate kitchen with casual dining area.

Total covered area: 281m²
Internal area: 245m²
Covered veranda: 36m²
Uncovered veranda: 28m²

- A/C and central heating

- Fully furnished

- Year of Renovation: 2012

€4,000 /month

TYPE House **BEDROOMS** 3 **BATHROOMS** 281 m<sup>2</sup> **COVERED** 481 m<sup>2</sup> **PLOT STATUS** Used **ENERGY EFFICIENCY RATING** Certificate expected YEAR OF CONSTRUCTION 1982 **COMMUNAL CHARGE** €0