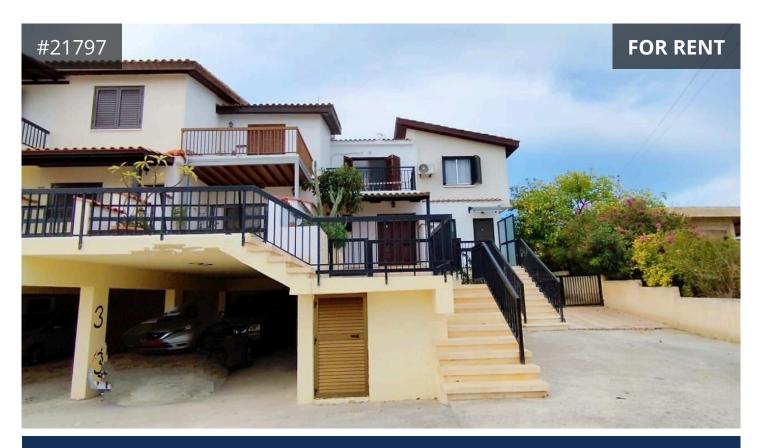

## Description

Magnificent two-bedroom maisonette for rent in Paphos centre. Located in a walking distance to all amenities, shops, banks, cafés. Only 2 min drive to Paphos sandy beaches. The maisonette consists of two bedrooms on the upper floor, one bathroom, on the ground floor an open plan kitchen/dining room, living room, a guest toilet, and a large veranda with stunning views. Covered allocated parking.

- Total covered area: 145m<sup>2</sup>
- Fully furnished and equipped
- A/C
- Available for long-term
- Pets not allowed

€1,300 /month

Maisonette
BEDROOMS 2
BATHROOMS 1
COVERED 145 m²
STATUS Used
ENERGY EFFICIENCY RATING B
YEAR OF CONSTRUCTION 2015
COMMUNAL CHARGE €0