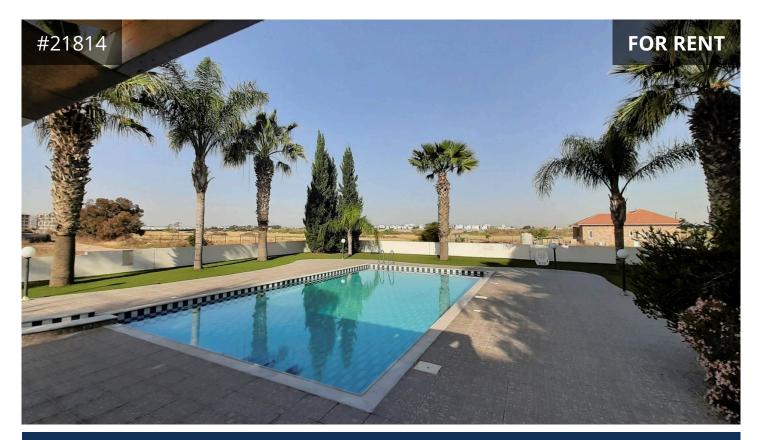

## Description

Spacious top floor apartment for rent in Livadia tourist area, Larnaca. Walking distance to the beach (300m). Well maintained gated complex with common swimming pool and garden area. Property consist of: Spacious living room, partly open kitchen, master bedroom with ensuite, family bathroom, one room. Front balcony and extra large of 56m² covered veranda with sitting and barbecue area.

- Total covered area: 187m<sup>2</sup>
- Internal area 87m<sup>2</sup>
- Covered veranda 100m²
- Furnished and equipped
- A/C units throughout the property
- Private covered parking.
- Common swimming pool- Note: two months deposit is must.