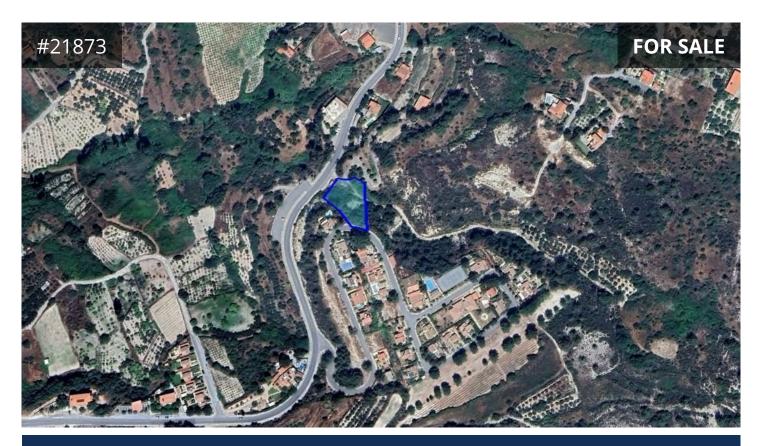

## Limassol, Trimiklini 1447 m² Area

## Description

Residential plot of 1447m<sup>2</sup> for sale in Trimiklini, Limassol. is located c. 10m east of the Limassol – Troodos road and 300m southeast of Trimiklinis center.

- Planning Zone: Residential H6a Building Density 25%, Coverage Coefficient 15% with maximum 2 floors and 8.3m height.
- The plot has a irregular shape and an even surface
- It abuts a registered public road with a total frontage of 57 meters.
- The wider area comprises residential developments and undeveloped parcels of land.
- Title deeds available