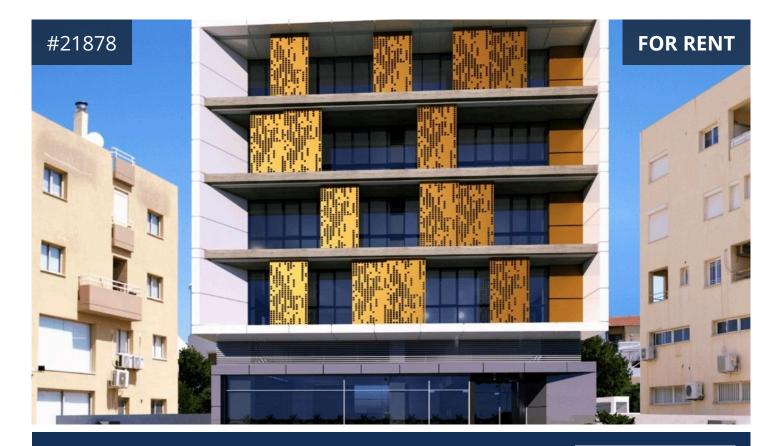

## Description

Entire brand new office building for rent in Kato Polemidia, Limassol. Located on a busy main road, in close proximity to significant other business centres, banks and restaurants. Within an easy access to highway (700m), to Limassol Marina approx. 3km and to Limassol Port c. 3.5km. The building has five (5) floors of 9 commercial open plan office spaces with kitchenettes and toilets, and a basement and a ground floor offering 31 covered parking spaces.

- Total area: 2688m<sup>2</sup>
- Plot area: 1323m<sup>2</sup>
- Basement: 700m<sup>2</sup> (15 parking spaces)
- Ground floor: 170m<sup>2</sup> (100m<sup>2</sup> lobby, 70m<sup>2</sup> covered 14 parking spaces)
- First floor to Fourth floor each:  $369m^2$  (covered  $274m^2$ , covered balcony  $55m^2$ , common area  $40m^2$ )
- Fifth floor: 342m<sup>2</sup> (covered 157m<sup>2</sup>, covered balcony 55m<sup>2</sup>, common area 40m<sup>2</sup>, uncovered balcony 90m<sup>2</sup>)